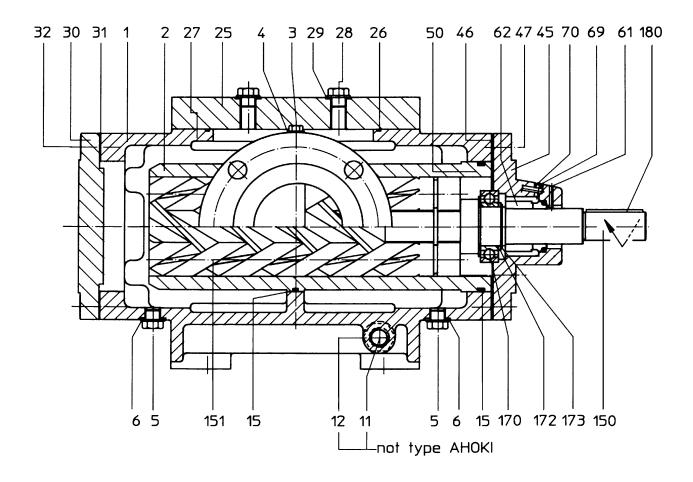

**CROSS-SECTIONAL DRAWING WITH PARTS LIST** L3MG AND L3HG/... IHOKIO-G

| 1 Pump Casing                                                                       | 27 Mounting Screw   | 61 Pin                 |
|-------------------------------------------------------------------------------------|---------------------|------------------------|
| 2 Rotor Liner                                                                       | 28 Plug             | + 62 Mechanical Seal * |
| 3 Vent Plug                                                                         | 29 Seal Ring        | 69 Seal Plug           |
| 4 Seal Ring                                                                         | 30 Suction Cover    | 70 Seal Ring           |
| 5 Drain Plug                                                                        | + 31 Gasket         | 150 Power Rotor (1)    |
| 6 Seal Ring                                                                         | 32 Mounting Screw   | 151 Idler Rotors (2)   |
| 11 Plug                                                                             | 45 Drive Side Cover | + 170 Ball Bearing     |
| 12 Seal Ring                                                                        | + 46 Gasket         | 172 Back Ring          |
| + 15 O-Ring                                                                         | 47 Mounting Screw   | 173 Snap Ring          |
| 25 Blind Plate                                                                      | 50 Mounting Screw   | 180 Key                |
| + 26 O-Ring or gasket                                                               | U                   | -                      |
| * If pump has Lip Seals instead of Mechanical Seal, refer to Position 52, Lip Seal. |                     |                        |
|                                                                                     |                     |                        |

- + Recommended spare parts. L3MC and L3HC are similar but with customized casings