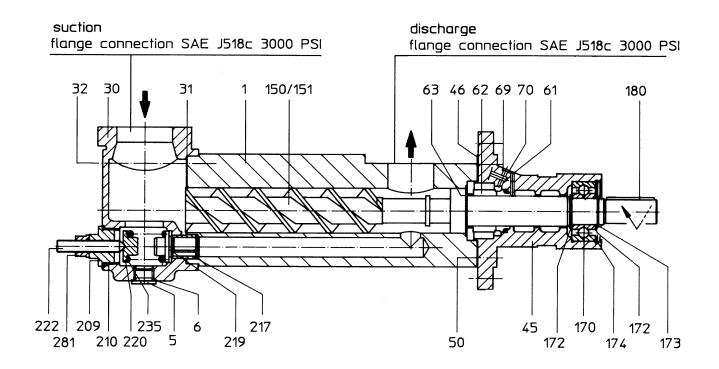

## CROSS-SECTIONAL DRAWING WITH PARTS LIST L3MF/... AFOKUI-G

execution: valve with runback to the tank

| 1 Pump Casing       | + 62 Mechanical Seal *    | 180 Key              |
|---------------------|---------------------------|----------------------|
| 5 Drain Plug        | 63 Spacer Ring (if reqd.) | 209 Valve Cover      |
| 6 Seal Ring         | 69 Seal Plug              | 210 Seal Ring        |
| 30 Suction Housing  | 70 Seal Ring              | 217 Valve Seat       |
| + 31 Gasket         | 150 Power Rotor (1)       | 219 Poppet           |
| 32 Mounting Screw   | 151 Idler Rotors (2)      | 220 Spring Plate     |
| 45 Drive Side Cover | + 170 Ball Bearing        | 222 Adjustment Screw |
| + 46 Gasket         | 172 Back Ring             | 224 O-Ring           |
| 50 Mounting Screw   | 173 Snap Ring             | 235 Valve Spring     |
| 61 Pin              | 174 Snap Ring             | 281 Lock Nut         |
| 1 16 1 1 1 0 1 1    |                           |                      |

\* If pump has Lip Seals instead of Mechanical Seal, refer to Position 52, Lip Seal.

+ Recommended spare parts

8/8/08 E-6