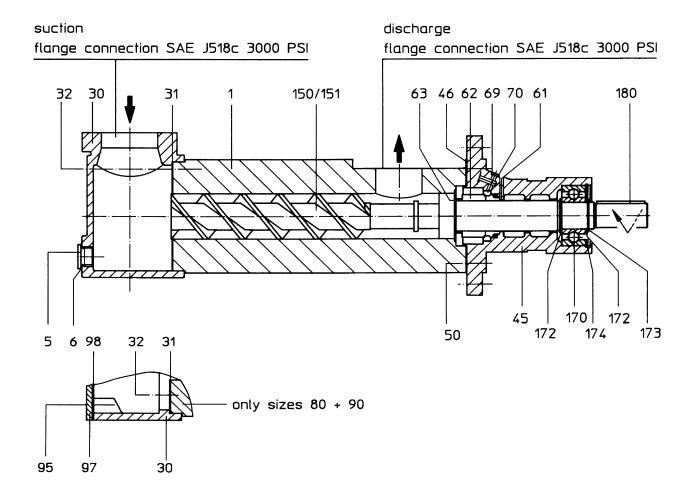

## CROSS-SECTIONAL DRAWING WITH PARTS LIST L3MF AND L3HF/... AFOKSO-G

| 1 Pump Casing       | 50 Mounting Screw         | 98 Gasket            |
|---------------------|---------------------------|----------------------|
| 5 Drain Plug        | 61 Pin                    | 150 Power Rotor (1)  |
| 6 Seal Ring         | + 62 Mechanical Seal *    | 151 Idler Rotors (2) |
| 30 Suction Housing  | 63 Spacer Ring (if reqd.) | + 170 Ball Bearing   |
| + 31 Gasket         | 69 Seal Plug              | 172 Back Ring        |
| 32 Mounting Screw   | 70 Seal Ring              | 173 Snap Ring        |
| 45 Drive Side Cover | 95 Mounting Screw         | 174 Snap Ring        |
| + 46 Gasket         | 97 End Cover              | 180 Key              |

\* If pump has Lip Seals instead of Mechanical Seal, refer to Position 52, Lip Seal. + Recommended spare parts

E-5 8/8/08