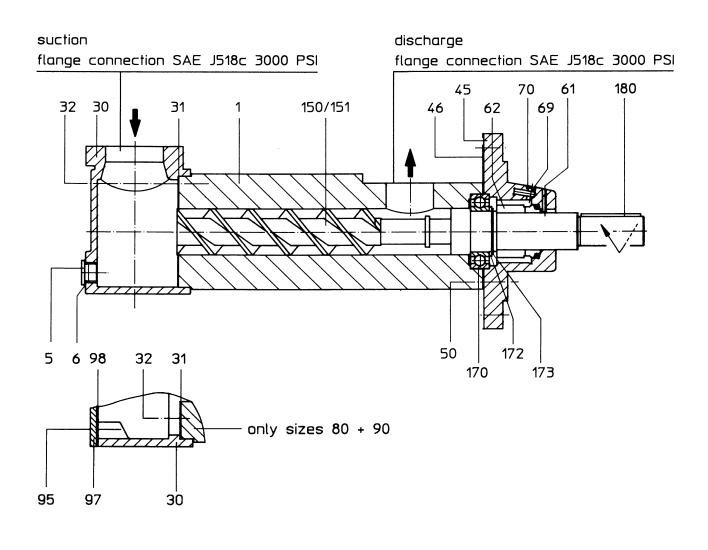

## CROSS-SECTIONAL DRAWING WITH PARTS LIST L3MF AND L3HF/... IFOKSO-G

| 1 Pump Casing       | 50 Mounting Screw      | 98 Gasket            |
|---------------------|------------------------|----------------------|
| 5 Drain Plug        | 61 Pin                 | 150 Power Rotor (1)  |
| 6 Seal Ring         | + 62 Mechanical Seal * | 151 Idler Rotors (2) |
| 30 Suction Housing  | 69 Seal Plug           | + 170 Ball Bearing   |
| + 31 Gasket         | 70 Seal Ring           | 172 Back Ring        |
| 32 Mounting Screw   | 95 Mounting Screw      | 173 Snap Ring        |
| 45 Drive Side Cover | 97 End Cover           | 180 Key              |
| + 46 Gasket         |                        | -                    |

\* If pump has Lip Seals instead of Mechanical Seal, refer to Position 52, Lip Seal.

+ Recommended spare parts