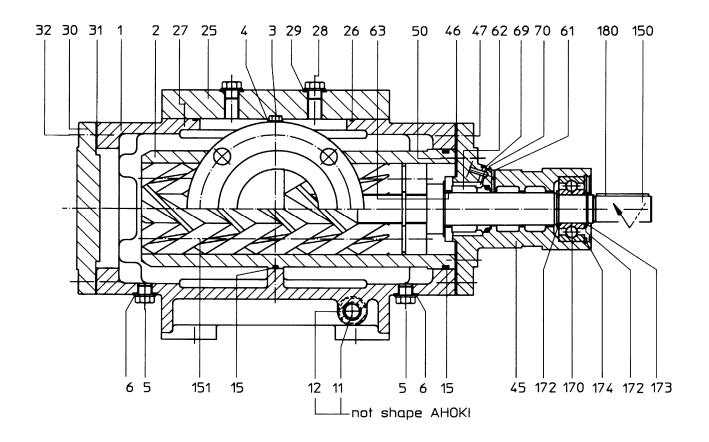

## CROSS-SECTIONAL DRAWING WITH PARTS LIST L3MG AND L3HG/... AHOKIO-G

| 1 Pump Casing         | 27 Mounting Screw   | + 62 Mechanical Seal *    |
|-----------------------|---------------------|---------------------------|
| 2 Rotor Liner         | 28 Plug             | 63 Spacer Ring (if reqd.) |
| 3 Drain Plug          | 29 Seal Ring        | 69 Seal Plug              |
| 4 Seal Ring           | 30 Suction Cover    | 70 Seal Ring              |
| 5 Drain Plug          | + 31 Gasket         | 150 Power Rotor (1)       |
| 6 Seal Ring           | 32 Mounting Screw   | 151 Idler Rotors (2)      |
| 11 Plug               | 45 Drive Side Cover | + 170 Ball Bearing        |
| 12 Seal Ring          | + 46 Gasket         | 172 Back Ring             |
| + 15 O-Ring           | 47 Mounting Screw   | 173 Snap Ring             |
| 25 Blind Plate        | 50 Mounting Screw   | 174 Snap Ring             |
| + 26 O-Ring or gasket | 61 Pin              | 180 Key                   |

\* If pump has Lip Seals instead of Mechanical Seal, refer to Position 52, Lip Seal. + Recommended spare parts.

L3MC and L3HC are similar but with customized casings

E-10 8/8/08