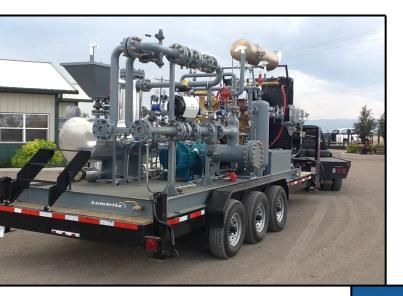

## **Restart Shut-In Wells**

Multiphase Well Service Pump Unit

If you have **shut-in wells** that you are planning to restart, you will encounter issues that may strain your current equipment and artificial lift systems. **Avoid** excessive load and **complications** from gas cap surges and water ingress.

With a Leistritz Multiphase Well Service Pump Unit, you can greatly reduce the shock to ESPs, sucker rod pumps and plungers while at the same time manage any production issues as your wells come back flowing again.