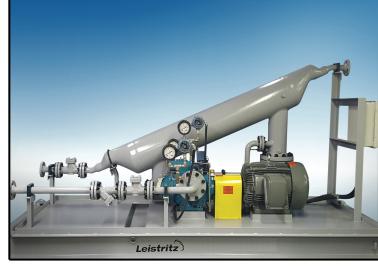

## **Restart Shut-In Wells**

Multiphase Well Service Pump Unit

If you have **shut-in wells** that you are planning to restart, you will encounter issues that may strain your current equipment and artificial lift systems. **Avoid** excessive load and **complications** from gas cap surges and water ingress.

With a Leistritz Multiphase Well Service Pump Unit, you can greatly reduce the shock to ESPs, sucker rod pumps and plungers while at the same time manage any production issues as your wells come back flowing again.